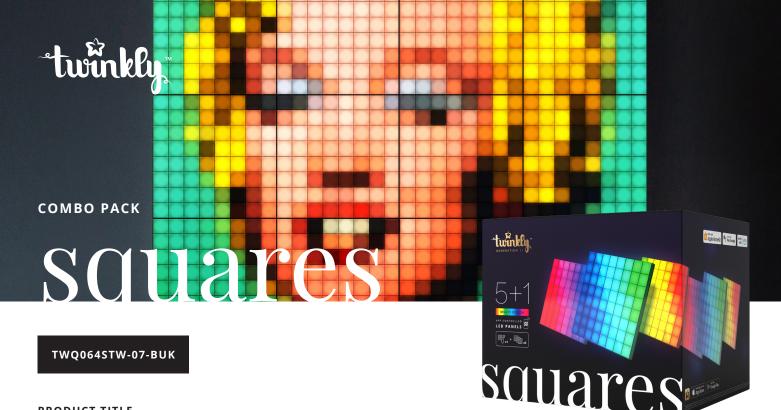

## **PRODUCT TITLE**

Twinkly Squares – Combo Pack App-controlled LED Panels with 64 RGB (16 million colors) Pixels. Black. 1 Master Tile + 5 Extension Tiles. Indoor smart home lighting decoration.

## **ROMANCE COPY**

Revolutionary Twinkly Squares smart LED wall panels completely redefine decorative lighting. Whether you want pixel-perfect artwork and GIFs for your home or office space, cool ambience and mood lighting, reactive gaming lights, or a unique night light for kids, Squares is a must-have display screen and lighting decoration. This kit contains a master panel and 5 extension panels that each feature 64 premium, app-controlled, addressable LEDs that were designed for extraordinary brightness and color quality in over 16 million colors. Physically combine the master panel with up to a total of 15 extension panels (others sold separately), and use the Twinkly App to sync larger groups of Squares and create huge displays of virtually endless preset and customizable effects, animations, GIFs, and pixel art on your walls and ceilings. For indoor use only.

## LONG DESCRIPTION

Revolutionary Twinkly Squares smart LED wall panels completely redefine decorative lighting. Whether you want pixel-perfect artwork and GIFs for your home or office space, cool ambience and mood lighting, reactive gaming lights, or a unique night light for kids, Squares is a must-have display screen and lighting decoration. This kit contains a master panel and 5 extension panels that each feature 64 premium, app-controlled, addressable LEDs that were designed for extraordinary brightness and color quality in over 16 million colors. Physically combine the master panel with up to a total of 15 extension panels (others sold separately), and use the Twinkly App to sync larger groups of Squares and create huge displays of virtually endless preset and customizable effects, animations, GIFs, and pixel art on your walls and ceilings. For indoor use only.

#### **FEATURES**

Free the artist in you with sleek, smart LED wall panels Twinkly Squares and explore virtually unlimited ways to transform your space with pixel art, GIFs, widgets, colors, and animations

Add just the right accent and mood lighting to your indoor spaces; create LED walls to display stunning pixel art, artwork and GIFs; and take your gaming to the next level with immersive and reactive lighting